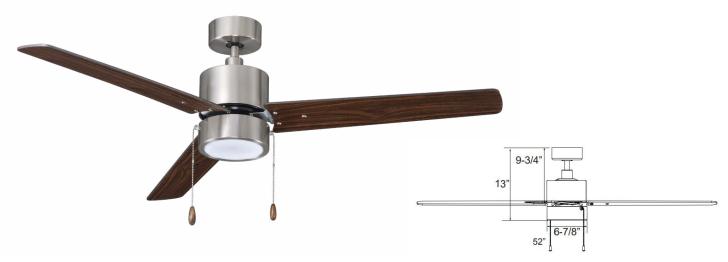

#### **Blades**

- 3-Blade, 52" sweep
- Blade Construction: MDF¹
- 11° pitch

# **Light Kit**

- · Integrated LED light kit included
- 16W | 1300 lms (sourced) | 983 lms (delivered)
   3000K | 90CRI | Dimmable
- · Lens: Acrylic
- · Replacement Lens: 1071L

## **Dimensions**

| 13"            | 6-7/8"    | 9-3/4"         |
|----------------|-----------|----------------|
| Height         | Width     | Height         |
| (lowest point) | (housing) | (top of blade) |