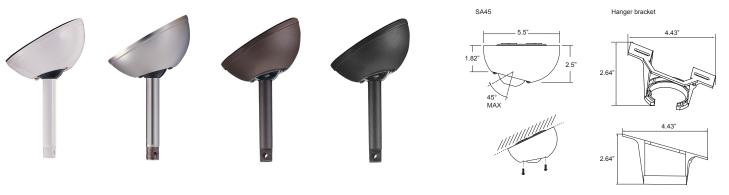

## **DESCRIPTION**

This SA45 Sloped Adapter Kit, allows for mounting a ceiling fan on a sloped or vaulted ceiling up to 45°. The large ceiling mount bracket stabilizes the junction box in ceiling for a smoother and quieter performance.

## **DESIGN FEATURES**

- Durable steel construction
- Allows for mounting a ceiling fan on a sloped or vaulted ceiling up to 45°
- Available in White, Brushed Nickel, Matte Black and Oil Rubbed Bronze
- Each adapter kit includes (1) Hanger Bracket and (1) Ceiling Canopy
- Downrod and Hanging Ball not included (included with ceiling fan)