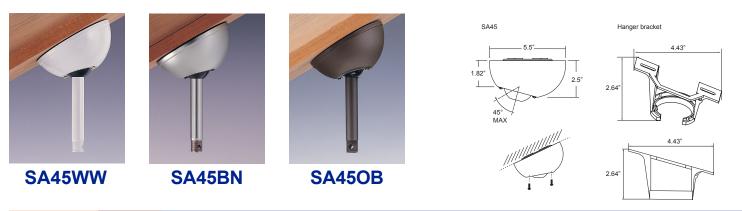

## **Sloped Ceiling Adapter Kit**

This SA45 Sloped Adapter Kit, allows for mounting a ceiling fan on a sloped or vaulted ceiling up to 45°. The large ceiling mount bracket stabilizes the junction box in ceiling for a smoother and quieter performance.

## DESIGN FEATURES

- Durable steel construction
- Allows for mounting a ceiling fan on a sloped or vaulted ceiling up to 45°
- Available in White, Brushed Nickel and Oil Rubbed Bronze
- Each adapter kit includes (1) Hanger Bracket and (1) Ceiling Canopy
- Downrod and Hanging Ball not included (included with ceiling fan)

| ORDERING GUIDE |                | Example: SA45WW |                                              |
|----------------|----------------|-----------------|----------------------------------------------|
| Model #        | Finish         |                 |                                              |
| SA45           |                |                 |                                              |
| SA45           | WW<br>BN<br>OB | :               | White<br>Brushed Nickel<br>Oil Rubbed Bronze |