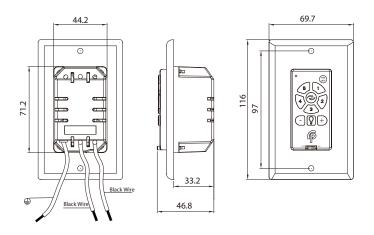

# DC Motor Ceiling Fan Wall Control, Wall-Mount





### **DESCRIPTION**

This DC ceiling fan wall control WCR-88 is designed for easy installation, flexible operation and unobtrusive wall mounting. It provides noise-free fan operation at 5 speeds, forward / reverse function and on/off light control.

### **DESIGN FEATURES**

### **Features**

- 5 speeds, forward / reverse
- On / Off light control
- Wall plate included
- For ceiling fan 1088
- For indoor use only

#### **Electrical**

- 120V/ 60Hz
- 5 Speed fan control
- On / Off light control, full range dimming
- · Fan Load Max 5A for fan and light
- Battery: (1x)12V 23A included

#### **Dimensions**

• 2.74" W x 4.55" H x 1.84" D

## **Certifications**

cULus Listed

| ORDERING |         | Example: WCR-88WH |
|----------|---------|-------------------|
|          | Model # |