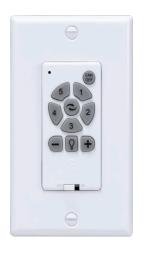

### **DESCRIPTION**

This DC ceiling fan wall control WCR-88 is designed for easy installation, flexible operation and unobtrusive wall mounting. It provides noise-free fan operation at 5 speeds, forward / reverse function and on/off light control.

### **Features**

- 5 speeds, forward / reverse
- On / Off light control
- Wall plate included
- For ceiling fan 1088
- For indoor use only