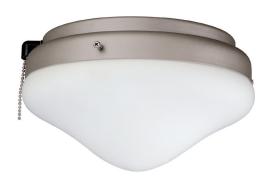

## **Ceiling Fan Light Kit**

#### DESCRIPTION

A versatile Ceiling Fan Light Kit solution available in several color options that not only matches your ceiling fan finish it will also match your home decor.

#### Construction

- · Durable Steel Base
- · Alabaster Glass Lens