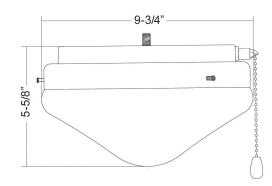

# 1RP28-E26-L

120\



## **Ceiling Fan Light Kit**





#### DESCRIPTION

A versatile Ceiling Fan Light Kit solution available in several color options that not only matches your ceiling fan finish it will also match your home decor.

### **DESIGN FEATURES**

#### Construction

- · Durable Steel Base
- · Alabaster Glass Lens

#### **Electrical**

- 120V-60Hz
- 25,000 hour projected life
- 3 x 9W | 800 lms each | E26 LED A19 | Lamps Included
- Dimmable TRIAC or ELV, 10-100%
- 3000K | 90 CRI

#### **Dimensions**

W 9-3/4" x H 5-5/8"

#### Certifications

- cETLus Listed for Wet Location
- 1 Year Limited Warranty

| ORDERING GUIDE | Example: 1RP28BP-E26-L                                                  |
|----------------|-------------------------------------------------------------------------|
| Model #        | Finish