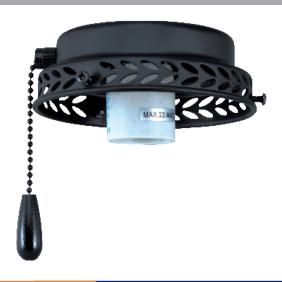

### **DESCRIPTION**

A versatile Ceiling Fan Light Fitter solution available in several color options that not only matches your ceiling fan finish it will also match your home decor.

#### Construction

Durable steel construction housing

## **Available Glass**

3001G