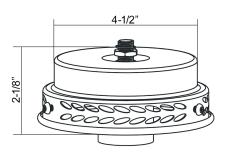

# Ceiling Fan Light Fitter





### **DESCRIPTION**

A versatile Ceiling Fan Light Fitter solution available in several color options that not only matches your ceiling fan finish it will also match your home decor.

# **DESIGN FEATURES**

#### Construction

Durable steel construction housing

## **Electrical**

- 120V-60Hz
- Dimmable Triac or ELV, 10-100%
- 1 x 9.5W E26 LED A19, Lamp Included
- Available in 3000K
- **CRI 80**
- 50,000 hour projected life

## **Dimensions**

W 4-1/2" x H 2-1/8"

## **Available Glass**

3001G

#### Certifications

- cETLus listed for damp location
- 1 Year Limited Warranty

| ORDERING GUIDE |                       | Example: Li                                                                                          | Example: LK10BN-E26-L |  |
|----------------|-----------------------|-