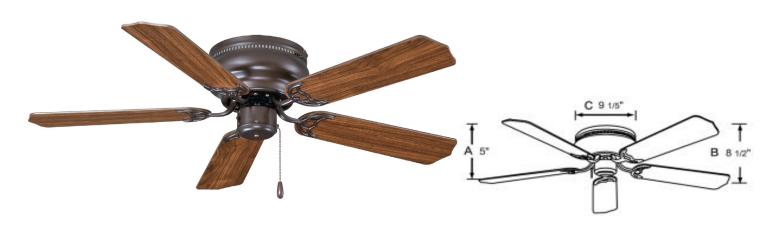

#### Blades

- 5-Blade, 30" sweep
- Blade Construction: MDF<sup>1</sup>
- 20° pitch

## Dimensions

| 8-1/2"         | 9-1/5"    | 5"             |
|----------------|-----------|----------------|
| Height         | Width     | Height         |
| (lowest point) | (housing) | (top of blade) |