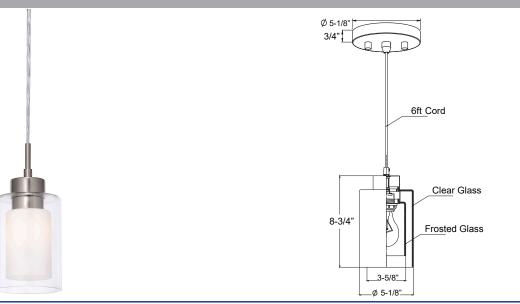

#### Construction

- · Steel and glass construction
- 5" x 8-1/2" with 6' adjustable cord

### Installation

- Canopy and Mounting Plate included for ceiling installation in 3" and 4" J-Box applications.
- Includes 6' field adjustable cord
- · Cord to canopy installation

## Lens

- Inner Frosted White Glass lens surrounded by a Clear Glass Lens
- Inner frosted glass lens replacement: 4606G-FR
- Outer clear glass lens replacement: 4606G-CL