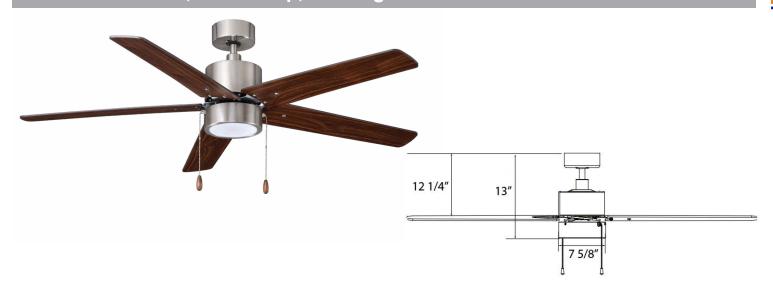

#### **Blades**

- 5-Blade, 52" sweep
- Construction: MDF¹
- 11° pitch

#### Light Kit

- Integrated LED Light Kit
- 16W | 1251 lms (source) | 983 lms (delivered) 3000K, 90 CRI, Dimmable
- Acrylic lens replacement: 1071L

### **Dimensions**

| 13"            | 7-5/8"    | 12-1/4"        |
|----------------|-----------|----------------|
| Height         | Width     | Height         |
| (lowest point) | (housing) | (top of blade) |