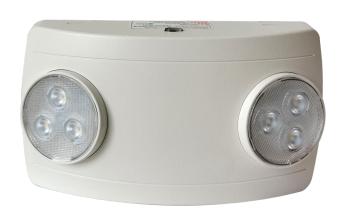

### Compact HO Remote Head Capable Emergency - Wide Lens

#### **DESCRIPTION**

Simple and compact, this high output emergency unit is versatile with a wide lens and allows for additional remote heads to be connected for a wider range of applications.

#### Construction

- Injection molded thermoplastic ABS housing with 5VA flame retardant
- Adjustable clear lens heads

#### **Electrical**

- 120/277V AC dual voltage 60 HZ
- Standard Operating Temperature: 10°C (50°F) to 40°C (104°F)
- 2 Adjustable 1.5W LED Heads | 300 lms total | 5700K CCT
- 3.6V, 1500 mAh, rechargeable Ni-Mh HT battery
- 3.6V, 1W or 3.6V, 2W Remote Heads Available
- 48 hour recharge after 90 minute discharge
- Manual test switch and LED indicator on bottom of unit
- 90 minutes of illumination in case of power failure