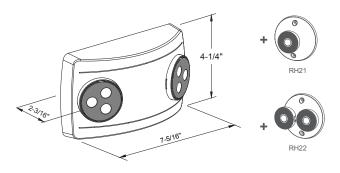

#### Construction

- Injection molded thermoplastic ABS housing with 5VA flame retardant
- Adjustable clear lens heads

#### **Remote Head Compatibility**

- RH18 Double Wet Remote Head | 2 x 1W
- RH19 Single Wet Remote Head | 1 x 1W
- RH20 Double Wet Remote Head | 2 x 1W
- RH21 Single Wide Lens Remote Head | 1 x 1W
- RH21-N Single Narrow Lens Remote Head | 1 x 1W
- RH22 Double Wide Lens Remote Head | 2 x 1 W