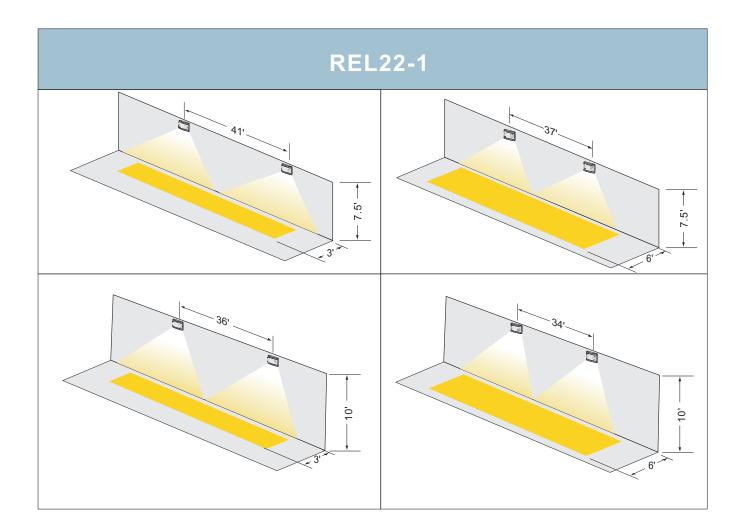

| 1 x 1W
- RH22 Double Wide Lens Remote Head | 2 x 1 W

#### Installation

- Suitable for ceiling and wall mount over standard recessed J-Box configuration
- Top and side knockouts for conduit applications

#### Certifications

- UL Listed for damp location to UL924 standards
- Meets and exceeds all appropriate NFPA life safety
- LED Light Source: 5 Year Limited Warranty
- Other Components: 1 Year Limited Warranty

| ORDERING GUIDE |           | Example: REL22-1 |   |
|----------------|-----------|------------------|---|
| Model #        |           | Options          | 5 |
| REL22-1        |           |                  |   |
| REL22-1        | (blank) : | Wide lens        | , |

Refer to REL22 Spec Sheet for Narrow Lens unit.















# **REL22-1**120/277V AC

## Spacing Diagram