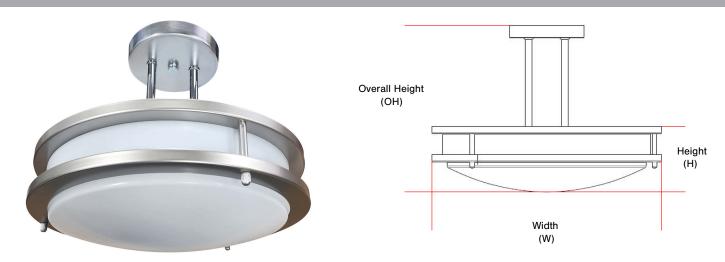

# Dimensions

- 4341-1: 11-3/4" W x 3-1/2" H x 9-7/8" OH
- 4342-1: 14-5/8" W x 4-1/4" H x 10-5/8" OH