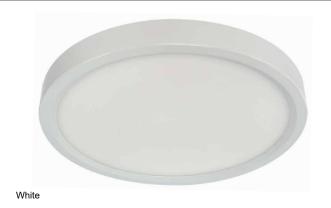

# 5" LED Slim Round Edge-lit Disk

## **DESCRIPTION**

This 5" edge-lit slim disk is an affordable, attractive and versatile solution for an LED down light. Suitable for use in wet locations, this is a great choice for most any residential or light commercial application.

#### Construction

- 3/4" Slim profile
- Metal Backplate and heatsink
- Frosted acrylic layered diffuser

| ORDERING GUIDE |                                                 |            | Example: 8739-1BK-90-3K |                                               |
|----------------|-------------------------------------------------|------------|-------------------------|-----------------------------------------------|
| Model #        | Finish                                          | CRI        | ССТ                     | Retrofit                                      |
| 8739-1         |                                                 | -90        |                         |                                               |
| 8739-1         | BN : Brushed Nickel<br>BK : Black<br>WH : White | -90:90 CRI | <b>-3K</b> : 3000K      | -R: for recessed<br>Housing<br>Installation * |