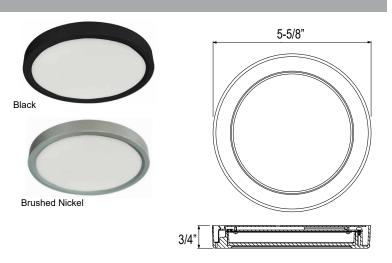

#### Construction

- 3/4" Slim profile
- Metal Backplate and heatsink
- Frosted acrylic layered diffuser

| ORDERING GUIDE |                                                 |            | Example: 8739-1BK-90-3K |                                               |
|----------------|-------------------------------------------------|------------|-------------------------|-----------------------------------------------|
| Model #        | Finish                                          | CRI        | ССТ                     | Retrofit                                      |
| 8739-1         |                                                 | -90        |                         |                                               |
| 8739-1         | BN : Brushed Nickel<br>BK : Black<br>WH : White | -90:90 CRI | <b>-3K</b> : 3000K      | -R: for recessed<br>Housing<br>Installation * |