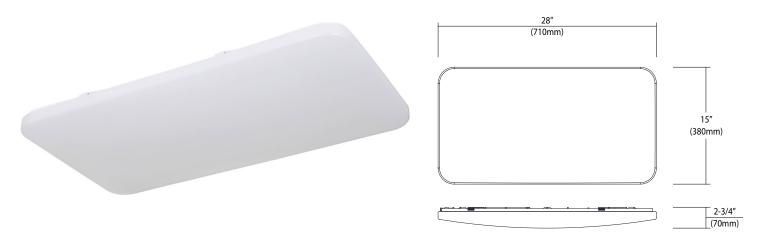

# 28" X 15" Square LED Ceiling Flush Mount Cloud - 5CCT Selectable

### **DESCRIPTION**

The 4205-5CCT is an LED ceiling flush mount cloud fixture that can be installed over a simple 4" JBox and delivers an even light distribution with selectable color temperatures. The higher lumen output allows for a variety of applications such as a kitchen area, garage work area, or utility room.

#### Construction

- Hard gauge metal backplate
- Acrylic diffuser and Optic Lens over each LED for even uniformity across the entire diffuser