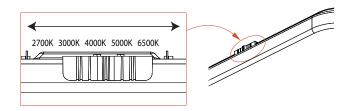

#### **Electrical**

- 120-277V 60 Hz
- 0-10V Dimming
- 50,000 hours project life
- 40W | 3665 lms (35K delivered)
- 90 CRI | 5CCT Selectable 27K, 3K, 35K, 4K, 5K

## Certifications

- CSAus listed for damp locations
- LED Light Source: 5 year limited warranty
- Other components: 1 year limited warranty

| ORDERING GUIDE |        |   |       | Example: 4205WH-5CCT |   |                                           |
|----------------|--------|---|-------|----------------------|---|-------------------------------------------|
| Model #        | Finish |   |       | ССТ                  |   |                                           |
| 4205           | WH     |   |       | -5CCT                |   |                                           |
| 4205           | WH     | : | White | -5CCT                | : | 2700K<br>3000K<br>3500K<br>4000K<br>5000K |