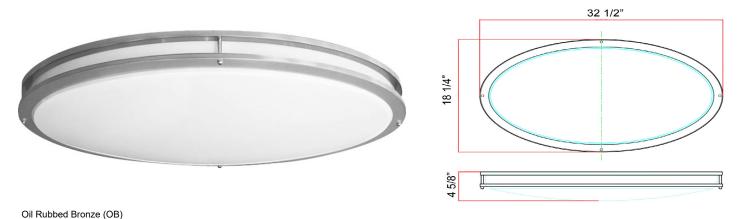

#### **DESCRIPTION**

The 4345-2-30 flush oval ceiling mount LED fixture is a stylish energy efficient addition to many residential and hospitality applications.

#### **Dimensions**

32" x 18" x 4"