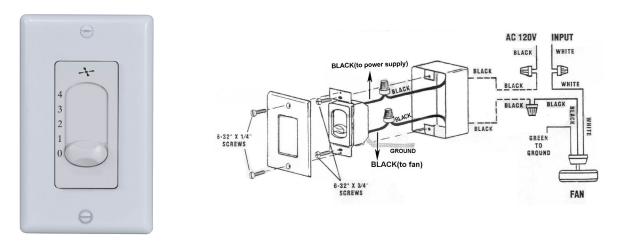

#### DESCRIPTION

The WC-15 Series Fan control is designed for easy installation, flexible operation and unobtrusive wall mounting. The WC-15 is included with the 1086W Series Ceiling Fan and only operates the 1086W Series. It provides noise-free fan operation at 4 speeds and installs in a standard single-gang back box.

## Electrical

- 120V 60Hz
- 3 Wire Installation
- 4 Speed Fan Control Only
- Working Temperature -10°C~50°C / 14°F~122°F
- Fan Load Max 1.25A