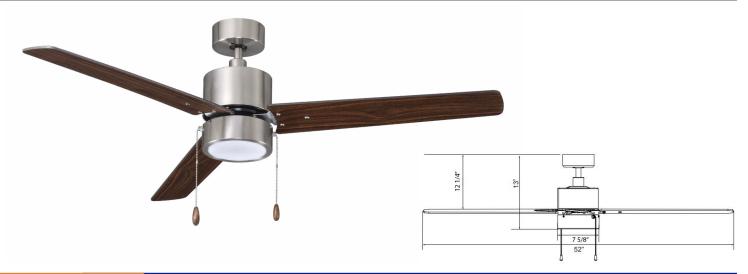

#### **Blades**

- 3-Blade, 52" sweep
- Blade Construction: Plywood¹
- 11° blade pitch

#### **Light Kit**

- · Integrated LED light kit
- 16W | 1470 lms (source) | 820 lms (delivered) 3000K, 90 CRI, Dimmable
- · Acrylic lens replacement: 1071L

#### **Dimensions**

| 13"            | 7-5/8"    | 12-1/4"        |
|----------------|-----------|----------------|
| Height         | Width     | Height         |
| (lowest point) | (housing) | (top of blade) |