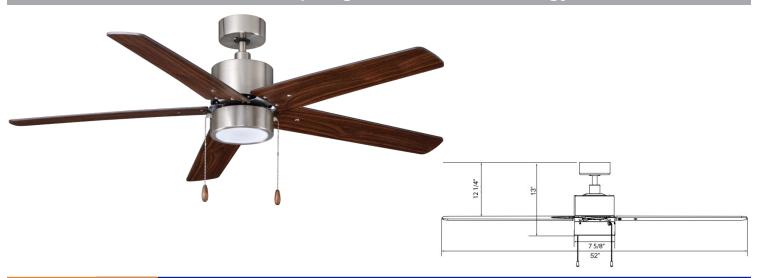

#### **Blades**

- 5-Blade, 52" sweep
- Blade Construction: Plywood¹
- 11° blade pitch

#### Light Kit

- · Integrated LED light kit included
- 16W | 1470 lms (source) | 820 lms (delivered) 3000K, 90 CRI, Dimmable
- Acrylic lens replacement: 1071L

#### **Dimensions**

| 13"            | 7-5/8"    | 12-1/4"        |
|----------------|-----------|----------------|
| Height         | Width     | Height         |
| (lowest point) | (housing) | (top of blade) |