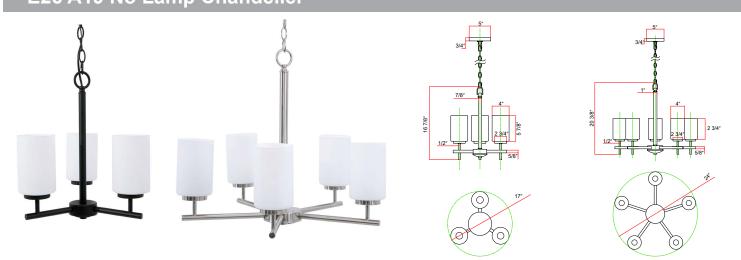

**Project:** 4613 Series Prepared by:

Туре Catalog #: Date

E26 A19 No Lamp Chandelier

## Construction

- Heavy duty steel construction
- Frosted Opal Glass Shades

## Electrical

- 120V-60Hz
- 9W E26 A19 LED Lamp (Not included)

## Installation

- **Ceiling Mount**
- Ceiling Canopy fits standard electrical box

# Certifications

- **CSA-us** Certified
- 1 Year Limited Warranty

| ORDERING |           |                    |                       | Example: 4613BN-3 |   |                      |
|----------|-----------|--------------------|-----------------------|-------------------|---|----------------------|
| Model    | Finish    |                    | Lights                |                   |   |                      |
| 4613     |           |                    |                       |                   |   |                      |
| 4613     | BN<br>MBK | : Brusl<br>: Matte | ned Nickel<br>e Black |                   | : | 3 Lights<br>5 Lights |