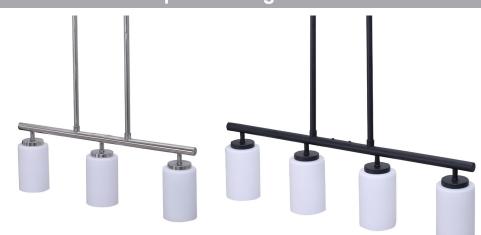

### Certifications

- CSA-us Certified
- 1 Year Limited Warranty

| ORDER | RING                             | Example: 4614BN-3              |  |
|-------|----------------------------------|--------------------------------|--|
| Model | Finish                           | Lights                         |  |
| 4614  |                                  |                                |  |
| 4614  | BN:Brushed NickelMBK:Matte Black | -3 : 3 Lights<br>-4 : 4 Lights |  |