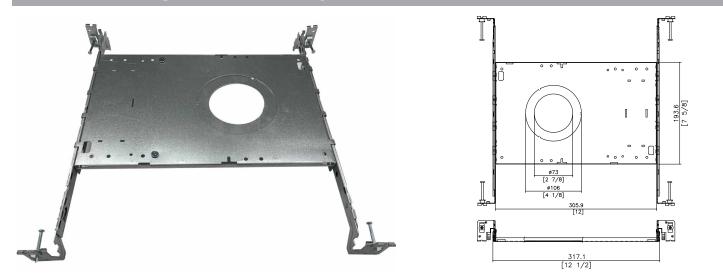

## DESCRIPTION

PF-3/4 3", 4" plaster frame for new construction

#### Construction

- New Construction Mounting Plate
- Includes four 12" bar hanger
- Durable aluminum construction
- Perfect for installing recessed lighting into new construction