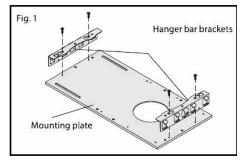

# New Construction Mounting Plate Assembly:

- Align hanger bar brackets with mounting holes on the new construction mounting plate and secure in place with mounting screws (Fig. 1).
  NOTE: Hanger bars can be installed on long or
- short side of the new construction mounting plate.Insert both female and male parts of the hanger bars into the bracket from opposite ends (Fig. 2). Make sure that the male part is inserted within the female part and that the end tab is facing downwards.