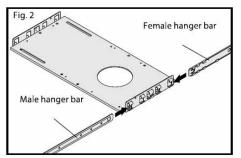

# New Construction Mounting Plate Assembly:

- Align hanger bar brackets with mounting holes on the new construction mounting plate and secure in place with mounting screws (Fig. 1).
  NOTE: Hanger bars can be installed on long or
- short side of the new construction mounting plate.Insert both female and male parts of the hanger bars into the bracket from opposite ends (Fig. 2). Make sure that the male part is inserted within the female part and that the end tab is facing downwards.