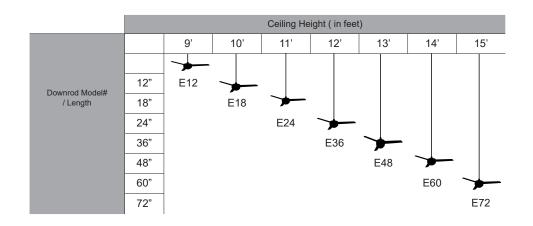

## **Downrods**

1/2" Diameter
decorative downrods
are available in a
variety of sizes and
finishes. For best
performance and
appearance, use an
extension downrod
with your ceiling fan
when installing on a
sloped ceiling.

|     | Downrod Model # / Length |     |     |     |     |       |     |       |     |       |     |
|-----|--------------------------|-----|-----|-----|-----|-------|-----|-------|-----|-------|-----|
|     | Finishes                 | E12 | E18 | E24 | E36 | ER36* | E48 | ER48* | E60 | ER60* | E72 |
|     |                          | Х   | Х   | Х   | Х   | Х     | Х   | X     | Х   | Х     | Х   |
| 0   | White (WW)               | Х   | X   | Х   | X   |       | Х   |       | Х   |       | X   |
|     | Black (BK)               | Х   | Х   | Х   | Х   | X     | Х   |       | Х   |       | X   |
|     | Brushed Nickel (BN)      | Х   | Х   | Х   | Х   | X     | Х   | X     | Х   | X     | X   |
| (•) | Oil Rubbed Bronze (OB)   |     |     |     |     |       |     | X     |     | X     |     |
|     | Matte Black (MBK)        | Х   | Х   | Х   | Х   | X     | Х   | Χ     | X   | X     | X   |

It is recommended that there is at least 7' of clearance under your ceiling fan blades - the standard 4" downrod should work in most 8' ceiling installation.

1/2" down rod connector joins two downrods together for extended lengths. Do not exceed 144" (two 72" downrods connected together is the maximum length recommended)