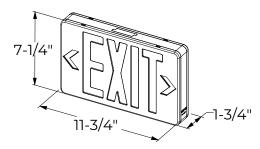

# **DESIGN SPECIFICATIONS**

**LENGTH:** 11-3/4" **DEPTH:** 1-3/4" **HEIGHT:** 7-1/4"